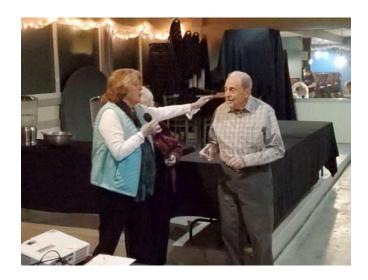

## 2021 Annual Banquet

The 2021 Annual Banquet was a wonderful event! Many thanks to Jan & John Brewer for the planning and hard work to make it happen for all of us! The company, food, entertainment and venue were all superb.

We had 56 members in attendance and it felt like it with full tables and much conversation and activity. We honored two **50 year AACA members** during the event, congratulations to **Sharon Hoaglund** and **Wayne Scherer.** 