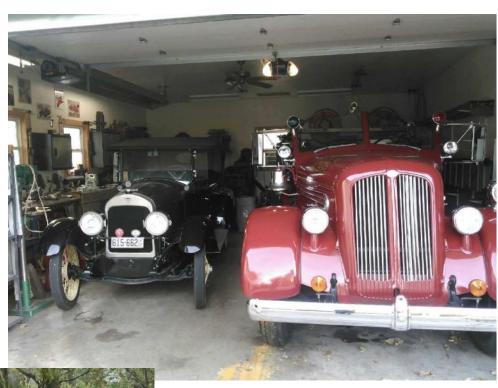

## A Velie comes to the Club!

The fire engine is a give-away as to the new owner's identity. Congratulations Clair on your 22 Velie Touring Car. We are looking forward to seeing both you and the car at next-season's events!