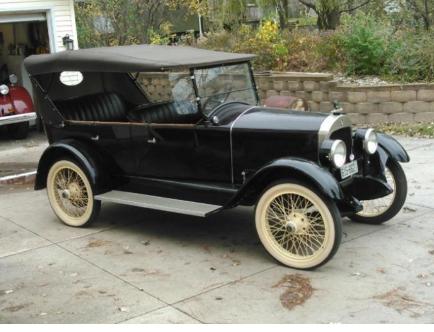

## A Velie comes to the Club!

The fire engine is a give-away as to the new owner's identity. Congratulations Clair on your 22 Velie Touring Car. We are looking forward to seeing both you and the car at next-season's events!