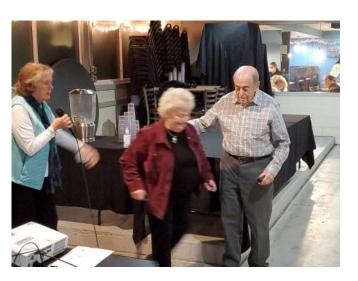

## 2021 Annual Banquet

The 2021 Annual Banquet was a wonderful event! Many thanks to Jan & John Brewer for the planning and hard work to make it happen for all of us! The company, food, entertainment and venue were all superb.

We had 56 members in attendance and it felt like it with full tables and much conversation and activity. We honored two **50 year AACA members** during the event, congratulations to **Sharon Hoaglund** and **Wayne Scherer.** 